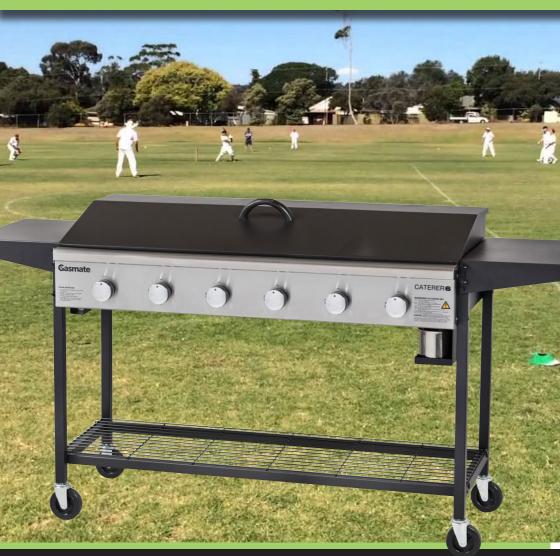

## STANDARD FEATURES OF CATERER BBQ SERIES

IDEAL BARBECUE FOR SPORTS AND SOCIAL CLUBS OR LARGE GROUPS

HIGH TEMPERATURE POWDER COATED BARBECUE

STURDY TROLLEY WITH FOLDABLE SIDE SHELVES

REMOVABLE LID THAT DOUBLES AS WINDSHIELD

LARGE COOKING AREA HAS BEEN DESIGNED TO DRAIN FAT EASILY

**DURABLE AND EFFICIENT STAINLESS STEEL BURNERS** WITH INDIVIDUAL CONTROLS

COOKING SURFACE 5MM THICK STEEL HOTPLATE

"SURE-FIRE" ROTARY PIEZO IGNITION FOR EASY LIGHTING

WARMING RACK INCLUDED

COMPLETE WITH CYLINDER STORAGE HOOK AND WIRE STORAGE RACK

FOLD DOWN SIDE SHELVES FOR CONVENIENT STORAGE

CONVENIENT WHEELS

GAS CERTIFIED TO AUSTRALIAN STANDARDS

## 6 BURNER CATERER BBQ

MODEL NO. BQ1051

| COMBINED OUTPUT    | 84MJ/H (6 X 14MJ/H) |
|--------------------|---------------------|
| BURNERS            | 6 STAINLESS STEEL   |
| TOTAL COOKING AREA | 1200 X 450MM        |
| DIMENSIONS (WXDXH) | 1817 X 579 X 956мм  |