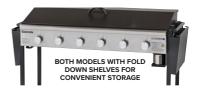

WARMING RACK INCLUDED

COMPLETE WITH CYLINDER STORAGE HOOK AND WIRE STORAGE RACK

FOLD DOWN SIDE SHELVES FOR CONVENIENT STORAGE

CONVENIENT WHEELS

GAS CERTIFIED TO AUSTRALIAN STANDARDS

## 6 BURNER CATERER BBQ

MODEL NO. BQ1051

| COMBINED OUTPUT    | 84MJ/H (6 X 14MJ/H) |
|--------------------|---------------------|
| BURNERS            | 6 STAINLESS STEEL   |
| TOTAL COOKING AREA | 1200 X 450MM        |
| DIMENSIONS (WXDXH) | 1817 X 579 X 956мм  |

4 BURNER CATERER BBQ

MODEL NO. **BQ1050** 

| COMBINED OUTPUT    | 56MJ/H (4 X14MJ/H) |
|--------------------|--------------------|
| BURNERS            | 4 STAINLESS STEEL  |
| TOTAL COOKING AREA | 800 X 450MM        |
| DIMENSIONS (WXDXH) | 1428 X 579 X 956MM |