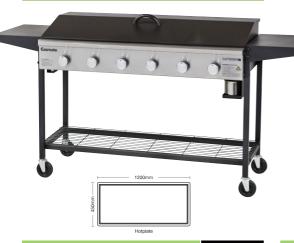

## 6 BURNER CATERER BBQ

MODEL NO. BQ1051

| COMBINED OUTPUT    | 84MJ/H (6 X 14MJ/H) |
|--------------------|---------------------|
| BURNERS            | 6 STAINLESS STEEL   |
| TOTAL COOKING AREA | 1200 X 450MM        |
| DIMENSIONS (WXDXH) | 1817 X 579 X 956мм  |