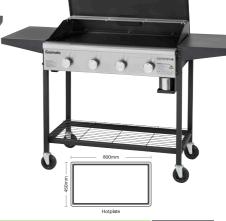

4 BURNER CATERER BBQ

MODEL NO. **BQ1050** 

| COMBINED OUTPUT    | 56MJ/H (4 X14MJ/H) |
|--------------------|--------------------|
| BURNERS            | 4 STAINLESS STEEL  |
| TOTAL COOKING AREA | 800 X 450MM        |
| DIMENSIONS (WXDXH) | 1428 X 579 X 956MM |