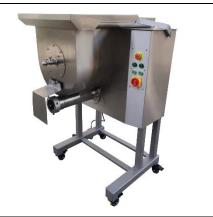

## Dingo Mixer / Mincer Spec Sheet

| #32 Stainless mixer / mincer                                                                                                                                                                                                                                                                                                                                                                                                                                                                                                                                                                                                                                          |
|-----------------------------------------------------------------------------------------------------------------------------------------------------------------------------------------------------------------------------------------------------------------------------------------------------------------------------------------------------------------------------------------------------------------------------------------------------------------------------------------------------------------------------------------------------------------------------------------------------------------------------------------------------------------------|
| 3hp / 2.2kw Single phase mincer motor                                                                                                                                                                                                                                                                                                                                                                                                                                                                                                                                                                                                                                 |
| 1.5hp / 1.1kw mixer motor                                                                                                                                                                                                                                                                                                                                                                                                                                                                                                                                                                                                                                             |
| Mincer Gearbox 1 - 7.5:1                                                                                                                                                                                                                                                                                                                                                                                                                                                                                                                                                                                                                                              |
| Mixer Gearbox 2 - 50:1                                                                                                                                                                                                                                                                                                                                                                                                                                                                                                                                                                                                                                                |
| Amperage 12.1                                                                                                                                                                                                                                                                                                                                                                                                                                                                                                                                                                                                                                                         |
| Dimensions of machine in crate: 95 X 88 X 120cm                                                                                                                                                                                                                                                                                                                                                                                                                                                                                                                                                                                                                       |
| Gross weight: 245kg                                                                                                                                                                                                                                                                                                                                                                                                                                                                                                                                                                                                                                                   |
| Dimensions of machine:85 X 85 X 108cm                                                                                                                                                                                                                                                                                                                                                                                                                                                                                                                                                                                                                                 |
| Nett weight: 185kg                                                                                                                                                                                                                                                                                                                                                                                                                                                                                                                                                                                                                                                    |
| Rifled barrel                                                                                                                                                                                                                                                                                                                                                                                                                                                                                                                                                                                                                                                         |
| Approx. 800 – 1000kg per hour capacity<br>Unger triple cut system: 6mm; 8mm; kidney plate and                                                                                                                                                                                                                                                                                                                                                                                                                                                                                                                                                                         |
| two double edged knives EMERGENCY STOP                                                                                                                                                                                                                                                                                                                                                                                                                                                                                                                                                                                                                                |
| Safety switch on hopper lid                                                                                                                                                                                                                                                                                                                                                                                                                                                                                                                                                                                                                                           |
| Plate size 10cm                                                                                                                                                                                                                                                                                                                                                                                                                                                                                                                                                                                                                                                       |
| Hopper capacity: 40Kg                                                                                                                                                                                                                                                                                                                                                                                                                                                                                                                                                                                                                                                 |
| Weight: kg                                                                                                                                                                                                                                                                                                                                                                                                                                                                                                                                                                                                                                                            |
|                                                                                                                                                                                                                                                                                                                                                                                                                                                                                                                                                                                                                                                                       |
| <ol> <li>1 year warranty</li> <li>The Dingo mincer is designed to grind meat and used by<br/>home, mobile butchers and small butcher shops.</li> <li><u>Consider the following before choosing a machine</u></li> <li><u>Kilograms minced per hour is approximate because: -</u></li> <li>a. The size plate makes a difference</li> <li>b. The size of chunks / strips of meat you put down the<br/>throat</li> <li>c. The temperature of the meat when you mince it</li> <li>d. How quick the meat is dropped into the throat</li> <li>e. The fat, sinews and grizzle content of the meat</li> <li>f. Second grind will always be slower than first grind</li> </ol> |