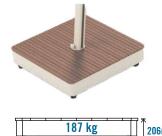

# Installation Fittings (wind rating 50km/h\*)

powder coated. Black

or White.

Sand Galvanised steel, powder coated. Limestone Beige, wooden cover Sipo Mahogany Hardwood.

Inground Fitting - set in a Concrete Footing Galvanised steel