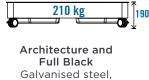

# **ARCHITECTURE FULL BLACK SAND**

# Installation Fittings (wind rating 50km/h\*)

powder coated. Black

or White.

Sand Galvanised steel, powder coated. Limestone Beige, wooden cover Sipo Mahogany Hardwood.

Inground Fitting - set in a Concrete Footing Galvanised steel