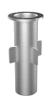

# Installation Fittings (wind rating 50km/h\*)

powder coated. Black

or White.

Sand Galvanised steel, powder coated. Limestone Beige, wooden cover Sipo Mahogany Hardwood.

Inground Fitting - set in a Concrete Footing Galvanised steel