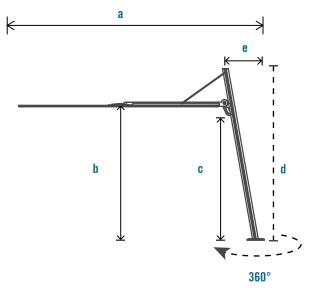

## Dimensions of open umbrella

|   | 3m x 3m |
|---|---------|
| a | 365cm   |
| b | 195cm   |
| С | 185cm   |
| d | 260cm   |
| е | 65cm    |

Area required around umbrella to open and close