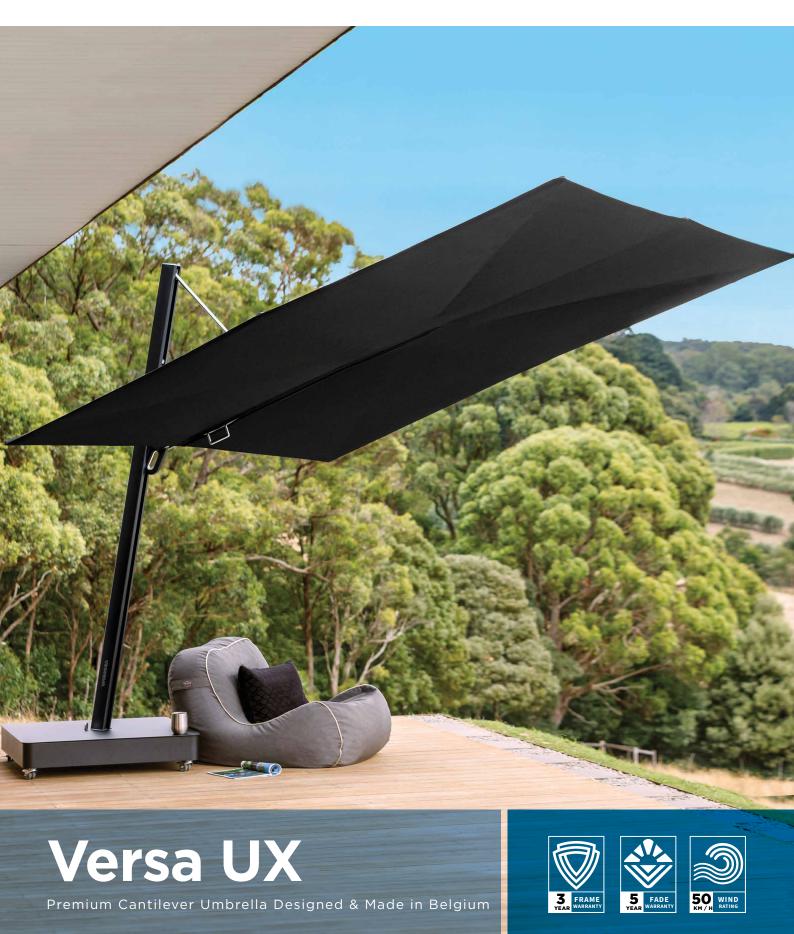

## Dimensions of open umbrella

|   | 3m x 3m |
|---|---------|
| a | 365cm   |
| b | 195cm   |
| С | 185cm   |
| d | 260cm   |
| е | 65cm    |

Area required around umbrella to open and close