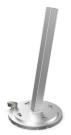

**Bolt-Down Rotational Plate** Galvanised steel

206mm

<sup>\*</sup>The above wind speeds are provided as a guide only. Refer to our website and Product Owner Manual provided with the umbrella for more information. The product warranty does not cover wind damage regardless of wind speed.