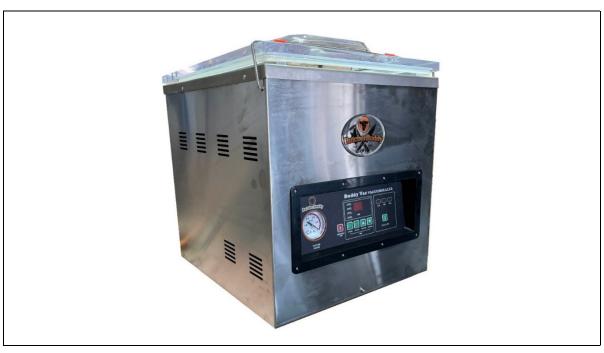

## BuddyVac 400/200BT Spec Sheet

900W Single Phase motor with Australian

3-pin wall plug

Sealing power 600W

Twin sealing bars

Machine dimensions in crate: 59 X 58 X 66cm

Machine weight in crate: 66Kg

Machine dimensions: 49 X 55 X 60cm

Machine weight: 60Kg

Chamber size 40 X 28 X 20cm

400mm sealing length

n 10mm sealing width

Pump rate 20m³/h

Can seal multiple bags simultaneously

1 year warranty

The BuddyVac range is designed for home and small to medium butcher shops.