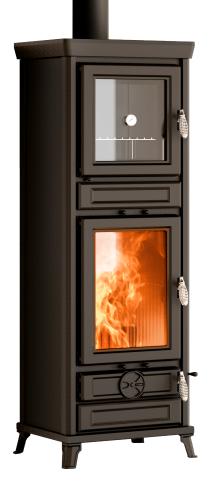

# ANNA

For the very demanding ones, who want to have everything from a stove, the Thermorossi Anna is the most comprehensive stove one can request. The panoramic view of the fire, superior to any stove in its category with its large enamelled oven and the SMOKE BY PASS device make this stove a precious and unique object wrapped in a selection of Cast Iron (Easy), hand sculpted Beige or Bordeaux Maiolica tiles or natural hand carved Soapstone.

ANNA EASY

#### Enamelled Oven

Enamelled oved complete with grill and dripping pan