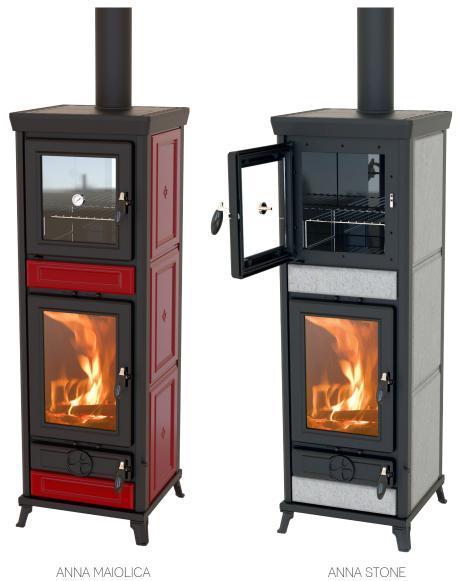

# ANNA

For the very demanding ones, who want to have everything from a stove, the Thermorossi Anna is the most comprehensive stove one can request. The panoramic view of the fire, superior to any stove in its category with its large enamelled oven and the SMOKE BY PASS device make this stove a precious and unique object wrapped in a selection of Cast Iron (Easy), hand sculpted Beige or Bordeaux Maiolica tiles or natural hand carved Soapstone.

#### Enamelled Oven

Enamelled oved complete with grill and dripping pan