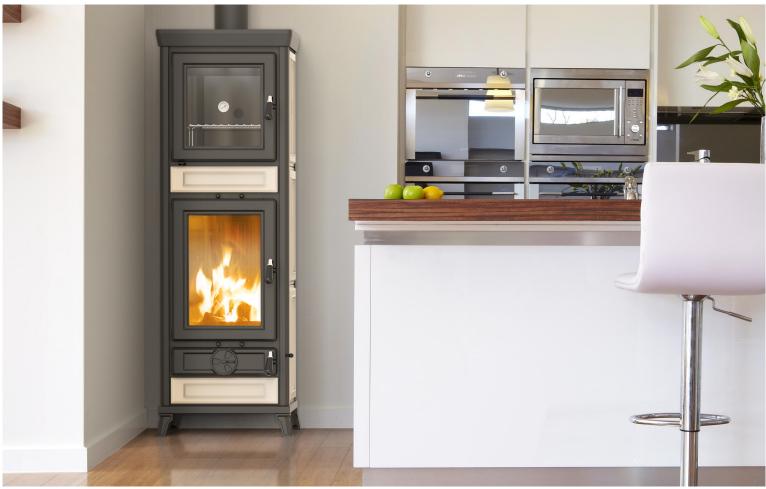

# ANNA

For the very demanding ones, who want to have everything from a stove, the Thermorossi Anna is the most comprehensive stove one can request. The panoramic view of the fire, superior to any stove in its category with its large enamelled oven and the SMOKE BY PASS device make this stove a precious and unique object wrapped in a selection of Cast Iron (Easy), hand sculpted Beige or Bordeaux Maiolica tiles or natural hand carved Soapstone.

ANNA EASY

#### Enamelled Oven

Enamelled oved complete with grill and dripping pan